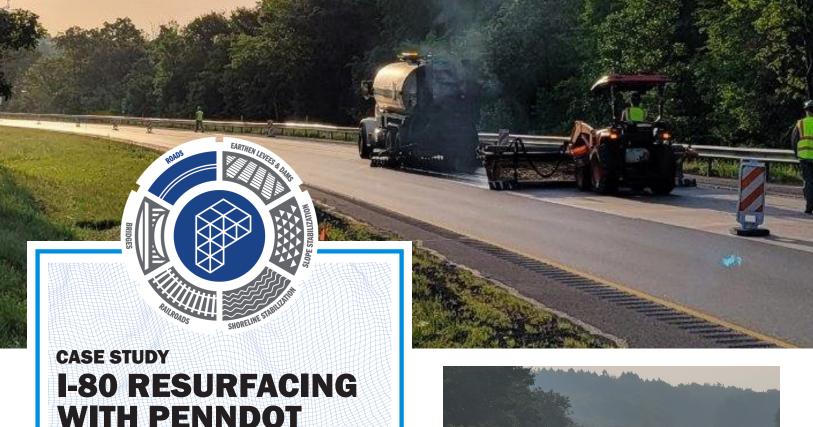

PETROMAT is a nonwoven paving fabric that exceeds AASHTO M288 requirements. It installs easily, can double the life of the overlay, and reduces future maintenance.

The existing roadway was milled 2.5 inches and a leveling course was applied. Approximately 305,000 square yards of PETROMAT was installed before 1.5 inches of wearing surface was added.

#### INSTALLATION

Approximately 305,000 square yards of PETROMAT Original was installed.

PropexGlobal.com/Petromat-Original