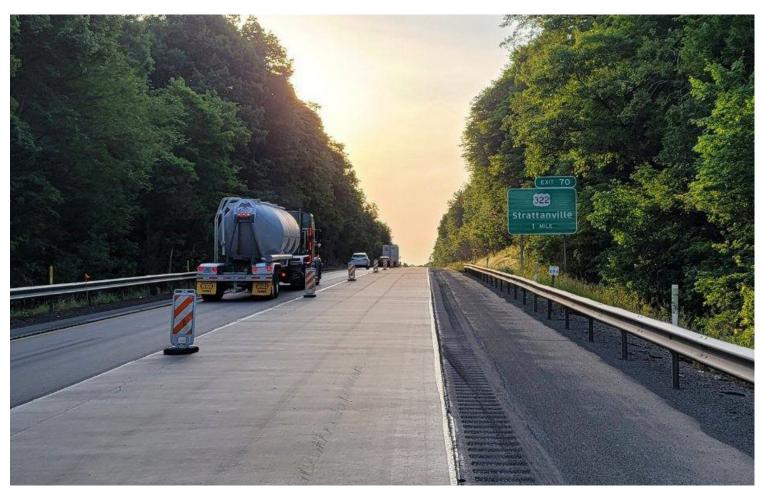

# **PROJECT SUMMARY**

Roadway Clarion, PA

A heavily trafficked section of Interstate 80 in Clarion, PA was experiencing transverse and longitudinal reflective cracking. The pavement also was suffering from the effects of surface moisture infiltration which weakens the pavement foundation layers and aggravates freeze/thaw damage.

PennDOT needed to resurface the road, but they wanted a sustainable solution that would increase the useful life of the roadway. The PETROMAT® Original 4598 paving fabric interlayer system was selected to provide a moisture barrier and a stress absorbing layer to retard reflective cracking.

PETROMAT is a nonwoven paving fabric that exceeds AASHTO M288 requirements. It installs easily, can double the life of the overlay, and reduces future maintenance.

The existing roadway was milled 2.5 inches and a leveling course was applied. Approximately 305,000 square yards of PETROMAT was installed before 1.5 inches of wearing surface was added.

#### INSTALLATION

Approximately 305,000 square yards of PETROMAT Original was installed.

PropexGlobal.com/Petromat-Original