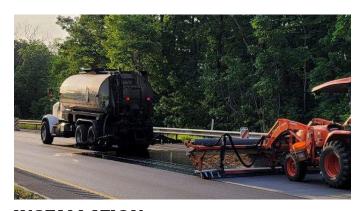

PETROMAT is a nonwoven paving fabric that exceeds AASHTO M288 requirements. It installs easily, can double the life of the overlay, and reduces future maintenance.

The existing roadway was milled 2.5 inches and a leveling course was applied. Approximately 305,000 square yards of PETROMAT was installed before 1.5 inches of wearing surface was added.

#### INSTALLATION

Approximately 305,000 square yards of PETROMAT Original was installed.

PropexGlobal.com/Petromat-Original